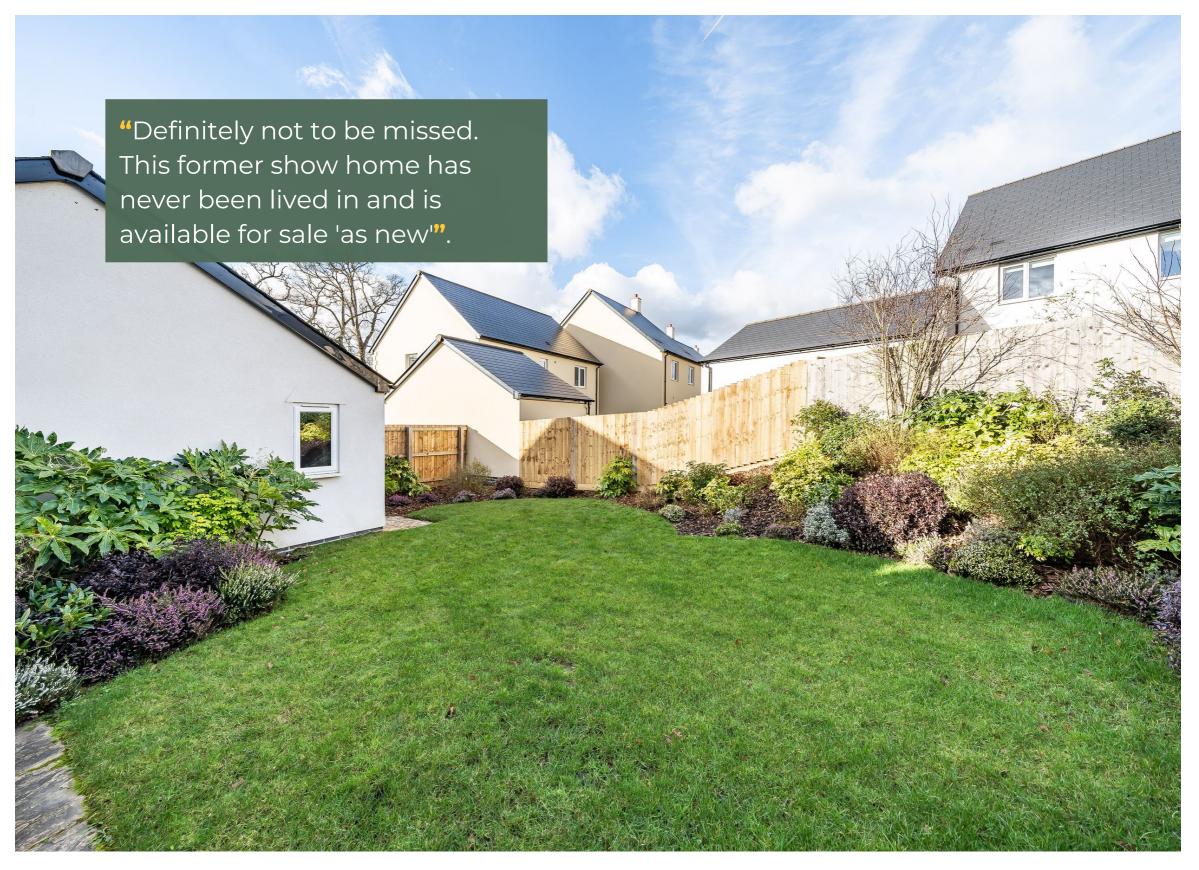

Outside to the front there is a tarmac driveway leading to the garage with a pedestrian door to the rear garden. The garden is a good size and is very well maintained with lawn and planted borders.

Local Authority: Teignbridge Council