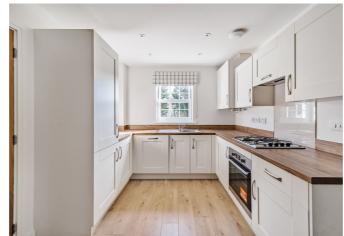

The property has a light and spacious feel. Upon entry the hallway leads to the kitchen, sitting room and WC, with stairs to the first floor. The kitchen is fully equipped with integrated oven, four ring gas hob (extractor above), fridge freezer, dishwasher and washing machine. There is an Ideal combi boiler. The dining area has plenty of space for a table and chairs. The large living room overlooks the garden, with patio doors and an under stairs storage cupboard.