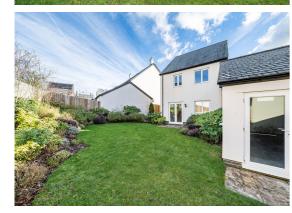

Outside to the front there is a tarmac driveway leading to the garage with a pedestrian door to the rear garden. The garden is a good size and is very well maintained with lawn and planted borders.

Local Authority: Teignbridge Council