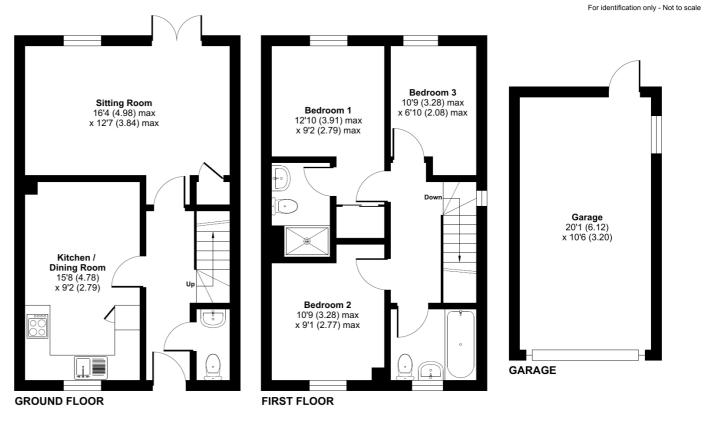

The property has a light and spacious feel. Upon entry the hallway leads to the kitchen, sitting room and WC, with stairs to the first floor. The kitchen is fully equipped with integrated oven, four ring gas hob (extractor above), fridge freezer, dishwasher and washing machine. There is an Ideal combi boiler. The dining area has plenty of space for a table and chairs. The large living room overlooks the garden, with patio doors and an under stairs storage cupboard.

On the first floor there are three bedrooms; the master with views over the garden, built in wardrobe and en-suite bathroom, the second bedroom which is a good size double at the front of the house, and the third, single, bedroom. There is a modern family bathroom with white three piece suite and mixer shower above the bath.

Outside to the front there is a tarmac driveway leading to the garage with a pedestrian door to the rear garden. The garden is a good size and is very well maintained with lawn and planted borders.

Local Authority: Teignbridge Council

## Pipistrelle Close, Chudleigh, Newton Abbot, TQ13

Approximate Area = 872 sq ft / 81 sq m Garage = 212 sq ft / 19.6 sq m Total = 1084 sq ft / 100.6 sq m

Floor plan produced in accordance with RICS Property Measurement Standards incorporating International Property Measurement Standards (IPMS2 Residential). @nichecom 2024. Produced for Robert Williams Ltd. REF: 1073963