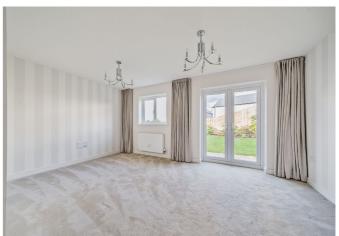

The property has a light and spacious feel. Upon entry the hallway leads to the kitchen, sitting room and WC, with stairs to the first floor. The kitchen is fully equipped with integrated oven, four ring gas hob (extractor above), fridge freezer, dishwasher and washing machine. There is an Ideal combi boiler. The dining area has plenty of space for a table and chairs. The large living room overlooks the garden, with patio doors and an under stairs storage cupboard.