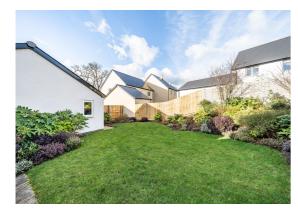

Outside to the front there is a tarmac driveway leading to the garage with a pedestrian door to the rear garden. The garden is a good size and is very well maintained with lawn and planted borders.

Local Authority: Teignbridge Council